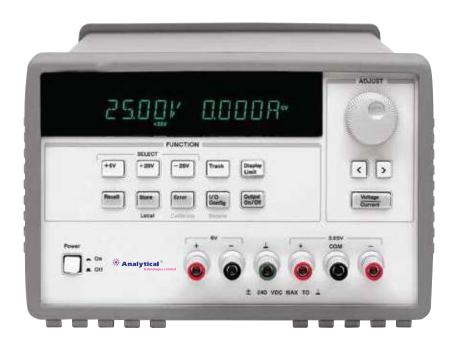

# **Power Supply**

## **Output Ratings:**

Range 1: 0 to 15 V, 7 ARange 2: 0 to 30 V, 4 A

#### Programming accuracy at 25°C ±5°C:

Voltage: 0.05% + 10 mVCurrent: 0.2% +10 mA

#### Ripple & noise (20 Hz to 20 MHz):

➤ Normal-mode voltage: <350 µVrms/2 mVpp</p>

Normal-mode current: <2 mA rms

Common-mode current: <1.5 μA rms</li>

# Readback accuracy at 25°C ±5°C:

Voltage: 0.05% + 5 mVCurrent: 0.15% + 5 mA